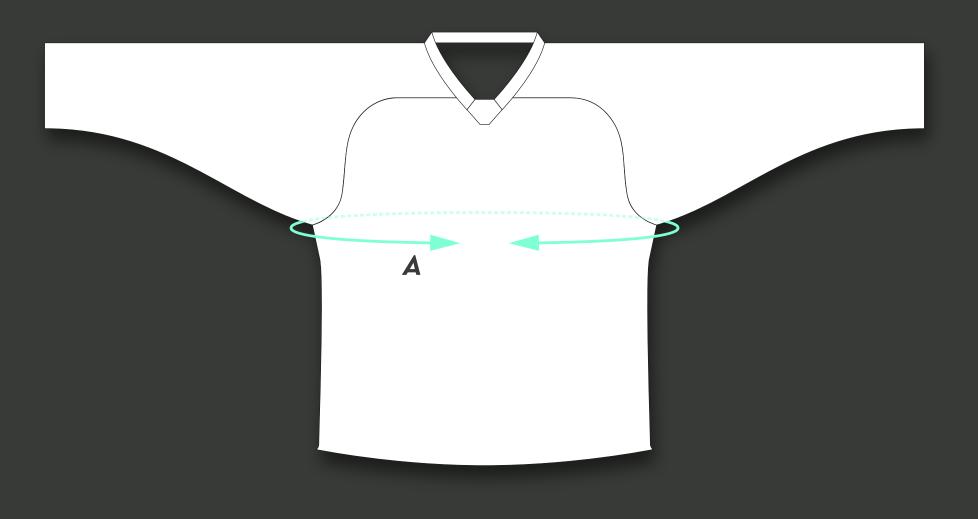

## YOUNGEUNSSPORTS

|                        | A Measurement  |
|------------------------|----------------|
| Toddler                | 12-24 Months   |
| Youth XS (5-6 Years)   | 22-24"         |
| Youth S (6-7 Years)    | 25-27"         |
| Youth M (8–9 Years)    | 28-30"         |
| Youth L (10–11 Years)  | 31–33″         |
| Youth XL (12–13 Years) | 34-36"         |
| Small                  | <i>35–37''</i> |
| Medium                 | <i>38–40"</i>  |
| Large                  | 41–43″         |
| XL                     | 44-46"         |
| 2XL                    | 47–49"         |
| 3XL                    | 50-52"         |
| 4XL                    | 53-55"         |
| 5XL                    | 56-60"         |